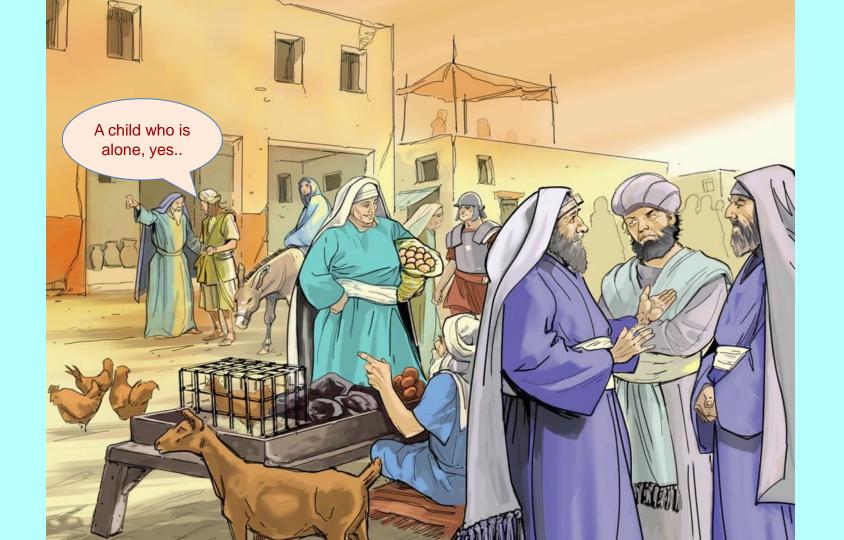

### Story 15/80 WHAT WAS JESUS LIKE WHEN HE WAS A CHILD?















# Was Jesus a model?



#### **DID JESUS ALWAYS OBEY HIS PARENTS?**



































## We can trust him...



## **First trip**



# First trip at the age of 12











How can he know all this?

137.

8





The celebration came to an end

















## After three days...





















# He knows hi is the son of God





#### **AND YOU AND ME!**















## Is Jesus a role model?

## Yes! Jesus is a role model for us.

#### **AND WE PARENTS!**







### You find all the program, the text of the stories and the videos on:

#### www.123raconte.com

#### www.facebook.com/1.2.3Raconte

#### YouTube

These images are made possible by a joint venture of Good News Productions, International and College Press Publishing Co. Original artwork created by Paula Giltner Nash David Padfield – Sweet Publishing *Crédit photos : Shutterstock.com – Pixabay.com – Freebibleimages.org*