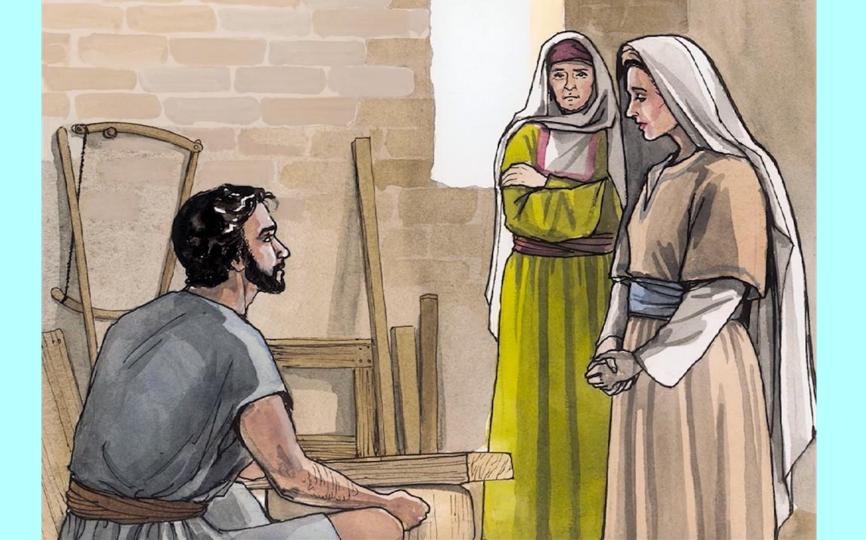

#### **DID JESUS ALWAYS OBEY HIS PARENTS?**

## We can trust him...

## **First trip**

# First trip at the age of 12

How can he know all this?

137.

8

The celebration came to an end