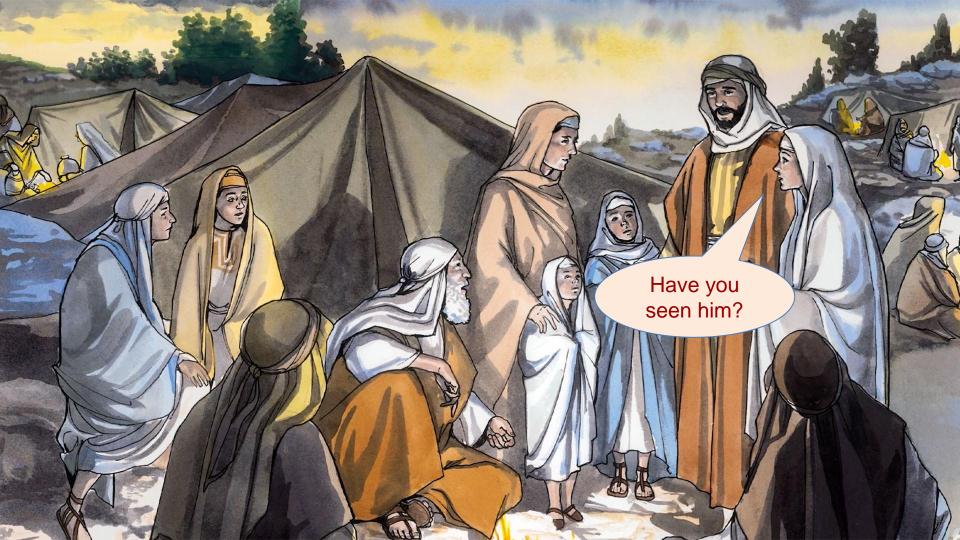

# First trip at the age of 12

How can he know all this?

137.

8

The celebration came to an end