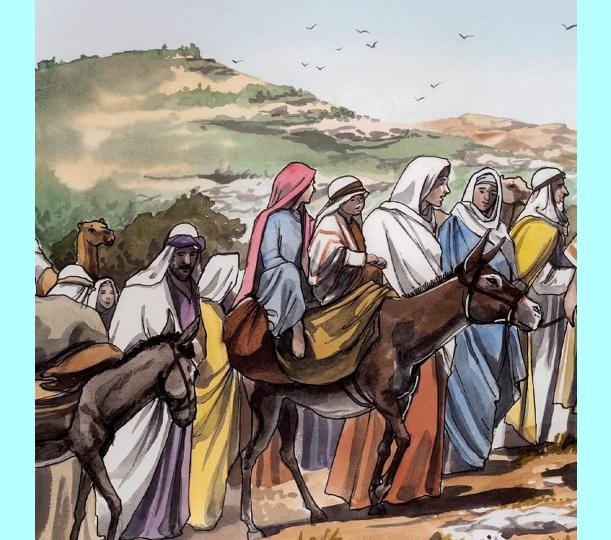

### Story 15/80 WHAT WAS JESUS LIKE WHEN HE WAS A CHILD?















# Was Jesus a model?



#### **DID JESUS ALWAYS OBEY HIS PARENTS?**



































## We can trust him...



## **First trip**



# First trip at the age of 12











How can he know all this?

137.

8





The celebration came to an end

















## After three days...





















# He knows hi is the son of God





#### **AND YOU AND ME!**















## Is Jesus a role model?

## Yes! Jesus is a role model for us.

#### **AND WE PARENTS!**







### You find all the program, the text of the stories and the videos on:

#### www.123raconte.com

#### www.facebook.com/1.2.3Raconte

#### YouTube

These images are made possible by a joint venture of Good News Productions, International and College Press Publishing Co. Original artwork created by Paula Giltner Nash David Padfield – Sweet Publishing *Crédit photos : Shutterstock.com – Pixabay.com – Freebibleimages.org*