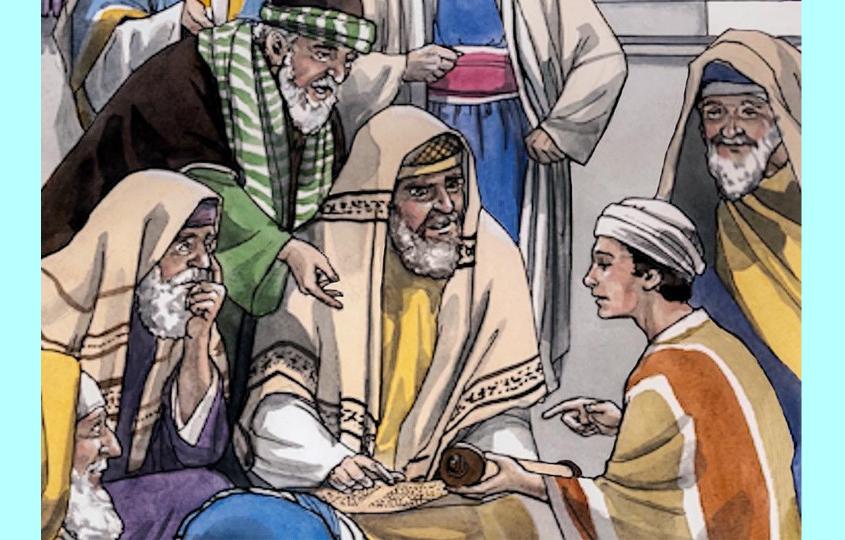

### Story 15/80 WHAT WAS JESUS LIKE WHEN HE WAS A CHILD?















# Was Jesus a model?



#### **DID JESUS ALWAYS OBEY HIS PARENTS?**



































## We can trust him...



## **First trip**



# First trip at the age of 12











How can he know all this?

137.

8





The celebration came to an end

















## After three days...





















# He knows hi is the son of God





#### **AND YOU AND ME!**















## Is Jesus a role model?

## Yes! Jesus is a role model for us.

#### **AND WE PARENTS!**







### You find all the program, the text of the stories and the videos on:

#### www.123raconte.com

#### www.facebook.com/1.2.3Raconte

#### YouTube

These images are made possible by a joint venture of Good News Productions, International and College Press Publishing Co. Original artwork created by Paula Giltner Nash David Padfield – Sweet Publishing *Crédit photos : Shutterstock.com – Pixabay.com – Freebibleimages.org*