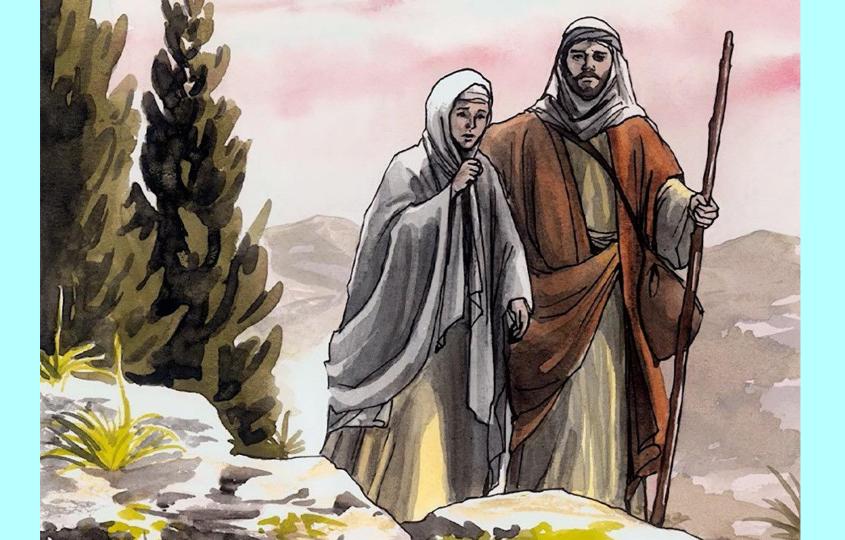

### Story 15/80 WHAT WAS JESUS LIKE WHEN HE WAS A CHILD?















# Was Jesus a model?



#### **DID JESUS ALWAYS OBEY HIS PARENTS?**



































## We can trust him...



## **First trip**



# First trip at the age of 12











How can he know all this?

137.

8





The celebration came to an end

















## After three days...





















# He knows hi is the son of God





#### **AND YOU AND ME!**















## Is Jesus a role model?

## Yes! Jesus is a role model for us.

#### **AND WE PARENTS!**







### You find all the program, the text of the stories and the videos on:

#### www.123raconte.com

#### www.facebook.com/1.2.3Raconte

#### YouTube

These images are made possible by a joint venture of Good News Productions, International and College Press Publishing Co. Original artwork created by Paula Giltner Nash David Padfield – Sweet Publishing *Crédit photos : Shutterstock.com – Pixabay.com – Freebibleimages.org*