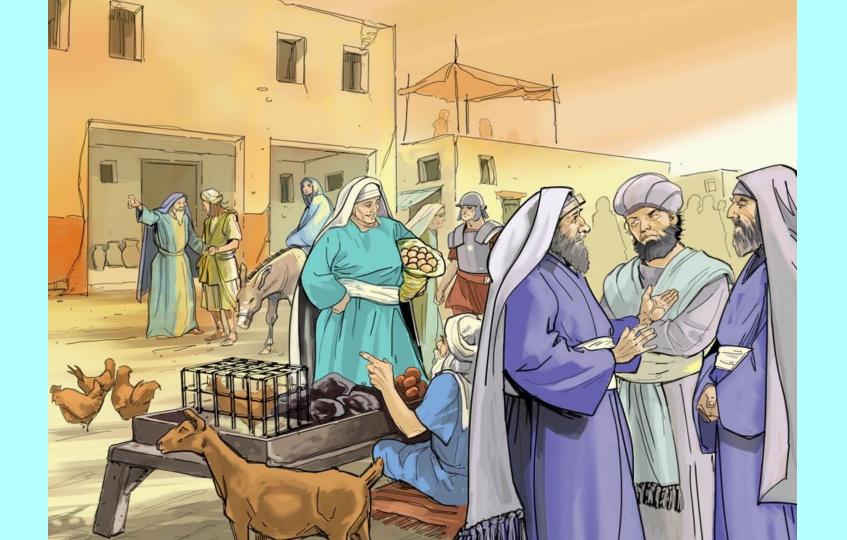

### Story 15/80 WHAT WAS JESUS LIKE WHEN HE WAS A CHILD?















# Was Jesus a model?



#### **DID JESUS ALWAYS OBEY HIS PARENTS?**



































## We can trust him...



## **First trip**



# First trip at the age of 12











How can he know all this?

137.

8





The celebration came to an end

















## After three days...





















# He knows hi is the son of God





#### **AND YOU AND ME!**















## Is Jesus a role model?

## Yes! Jesus is a role model for us.

#### **AND WE PARENTS!**







### You find all the program, the text of the stories and the videos on:

#### www.123raconte.com

#### www.facebook.com/1.2.3Raconte

#### YouTube

These images are made possible by a joint venture of Good News Productions, International and College Press Publishing Co. Original artwork created by Paula Giltner Nash David Padfield – Sweet Publishing *Crédit photos : Shutterstock.com – Pixabay.com – Freebibleimages.org*