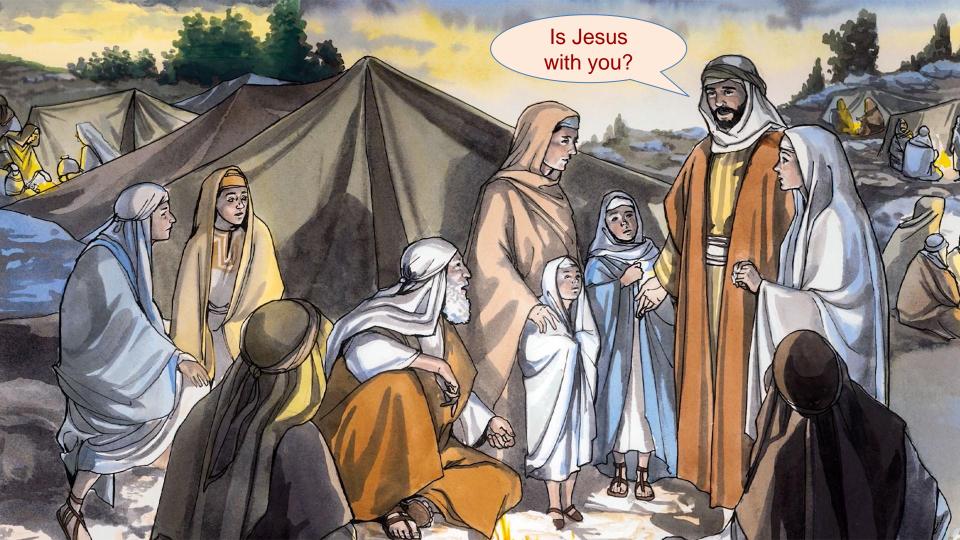

### Story 15/80 WHAT WAS JESUS LIKE WHEN HE WAS A CHILD?















# Was Jesus a model?



#### **DID JESUS ALWAYS OBEY HIS PARENTS?**



































## We can trust him...



## **First trip**



# First trip at the age of 12











How can he know all this?

137.

8





The celebration came to an end

















## After three days...





















# He knows hi is the son of God





#### **AND YOU AND ME!**















## Is Jesus a role model?

## Yes! Jesus is a role model for us.

#### **AND WE PARENTS!**







### You find all the program, the text of the stories and the videos on:

#### www.123raconte.com

#### www.facebook.com/1.2.3Raconte

#### YouTube

These images are made possible by a joint venture of Good News Productions, International and College Press Publishing Co. Original artwork created by Paula Giltner Nash David Padfield – Sweet Publishing *Crédit photos : Shutterstock.com – Pixabay.com – Freebibleimages.org*