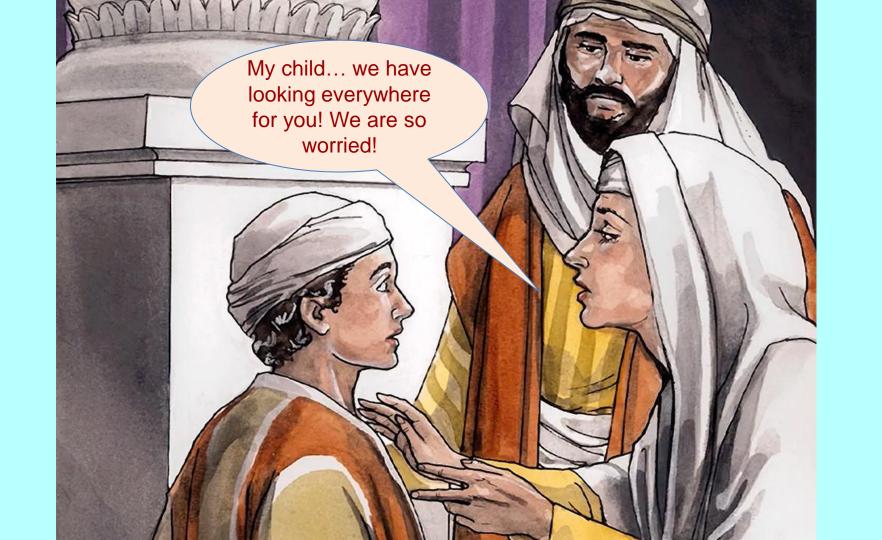

### Story 15/80 WHAT WAS JESUS LIKE WHEN HE WAS A CHILD?















# Was Jesus a model?



#### **DID JESUS ALWAYS OBEY HIS PARENTS?**



































## We can trust him...



## **First trip**



# First trip at the age of 12











How can he know all this?

137.

8





The celebration came to an end

















## After three days...





















# He knows hi is the son of God





#### **AND YOU AND ME!**















## Is Jesus a role model?

## Yes! Jesus is a role model for us.

#### **AND WE PARENTS!**







### You find all the program, the text of the stories and the videos on:

#### www.123raconte.com

#### www.facebook.com/1.2.3Raconte

#### YouTube

These images are made possible by a joint venture of Good News Productions, International and College Press Publishing Co. Original artwork created by Paula Giltner Nash David Padfield – Sweet Publishing *Crédit photos : Shutterstock.com – Pixabay.com – Freebibleimages.org*