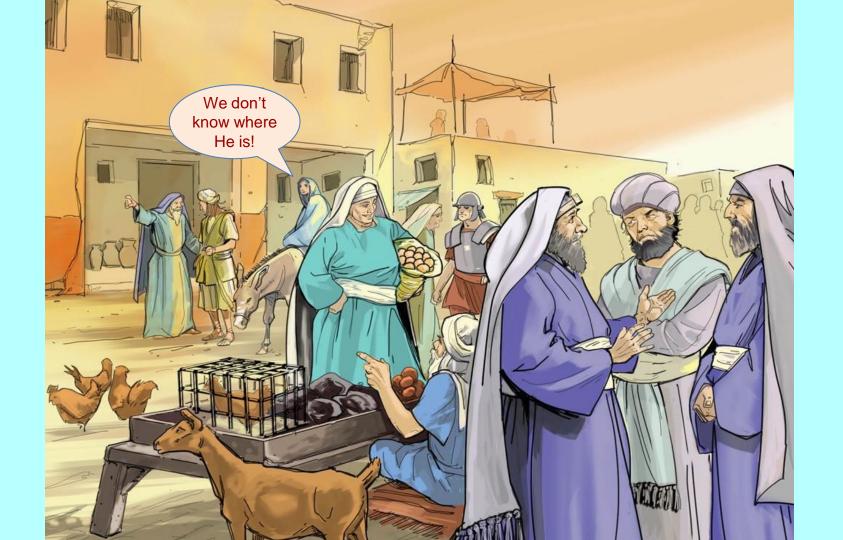

# First trip at the age of 12

How can he know all this?

137.

8

The celebration came to an end