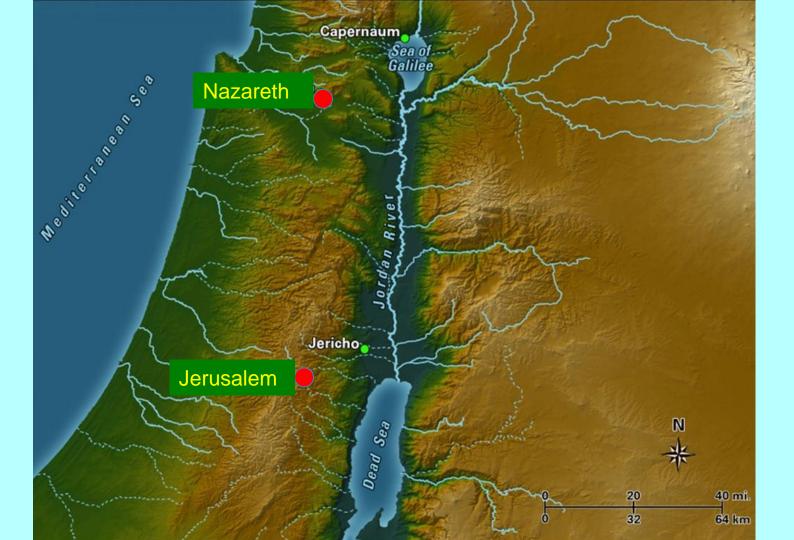

## **First trip**

# First trip at the age of 12

How can he know all this?

137.

8

The celebration came to an end