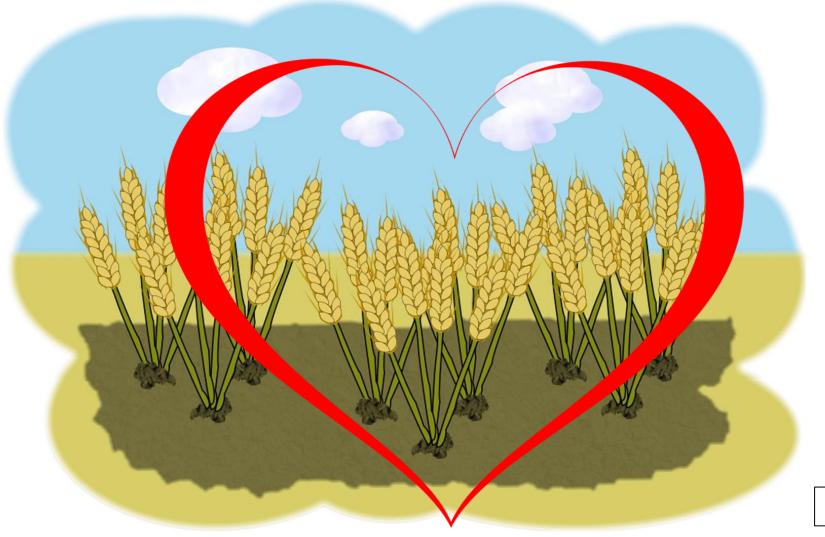

#### What is a good land?

S

I love hearing the Gospel, I believe in Jesus,

6

I love hearing the Gospel, I believe in Jesus, I want to do what is pleasing to him

Beautiful stories but...

I stop to believe!

I so want to have them!