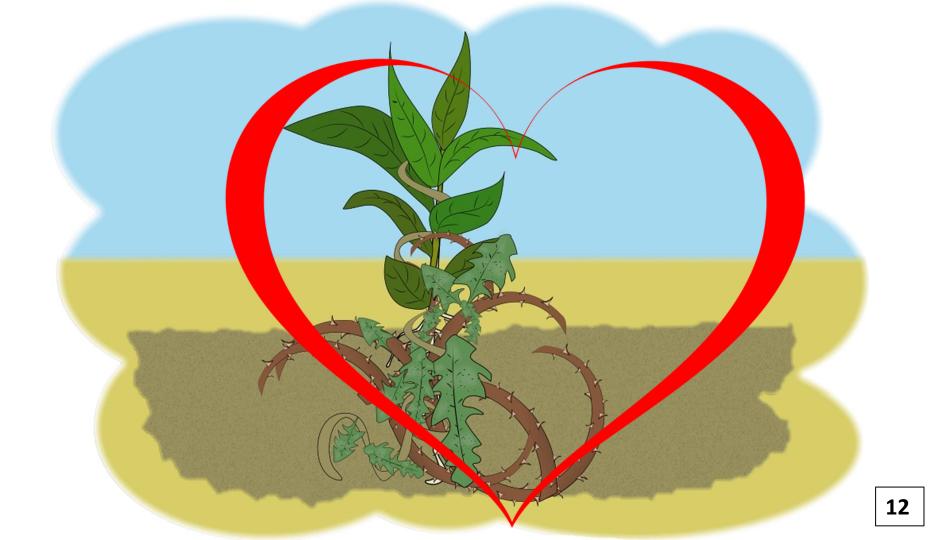

#### What is a good land?

S

I love hearing the Gospel, I believe in Jesus,

6

I love hearing the Gospel, I believe in Jesus, I want to do what is pleasing to him

Beautiful stories but...

I stop to believe!

I so want to have them!